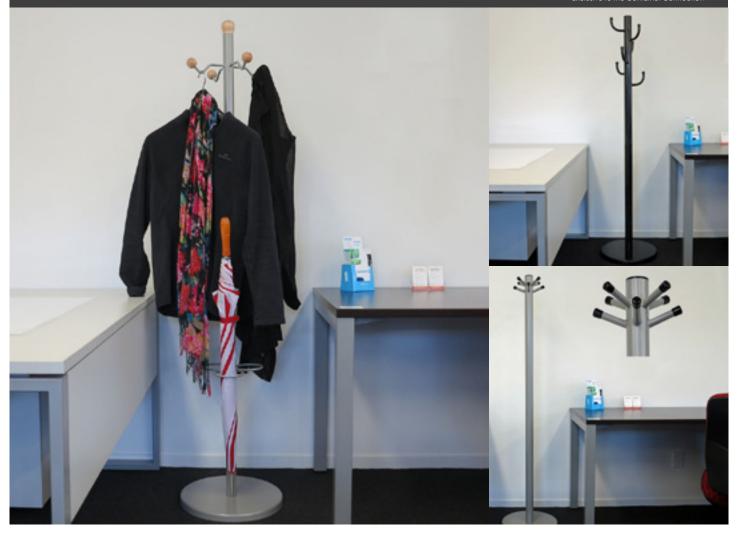

## METALLION COAT STANDS

Our high-quality New-Zealand-made coat stands add flair and functionality to any commercial reception or office space where people gather and work. They also look great in the home.

All our coat stands are made with mild-steel frame and a suitably weighted base, and can be finished in any powder coated colour. The different styles are accentuated by the variety of peg options available. Customisation of height, style and peg configuration on request.

| Model  | Size<br>h (mm) | No. of<br>coat pegs             |
|--------|----------------|---------------------------------|
| Budget | 1590           | 4                               |
| CS4    | 1590           | 4                               |
| CS8    | 1590           | 8                               |
| Texan  | 1590           | 4                               |
| Cactus | 1590           | 6                               |
| Spiral | 1590           | 10                              |
| Nimbus | 1670           | 4 or 6<br>plus 3 umbrella rings |